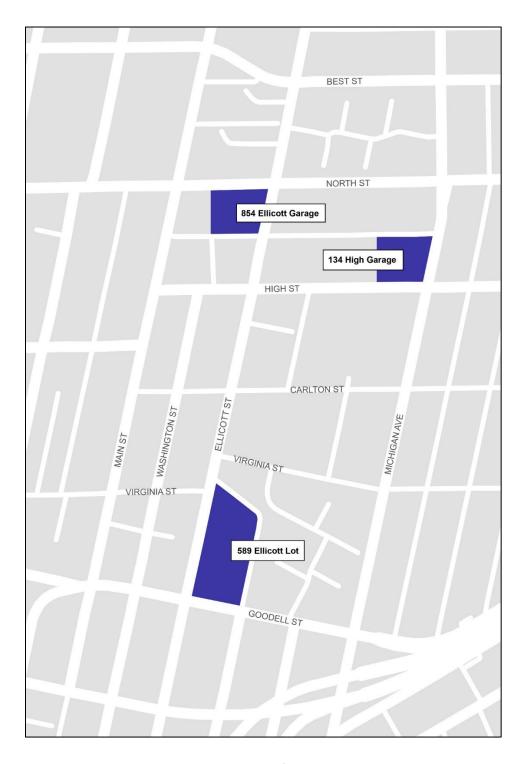

## **134 HIGH ST GARAGE**

#### **854 ELLICOTT GARAGE**

#### **Permit and Visitor Parking**